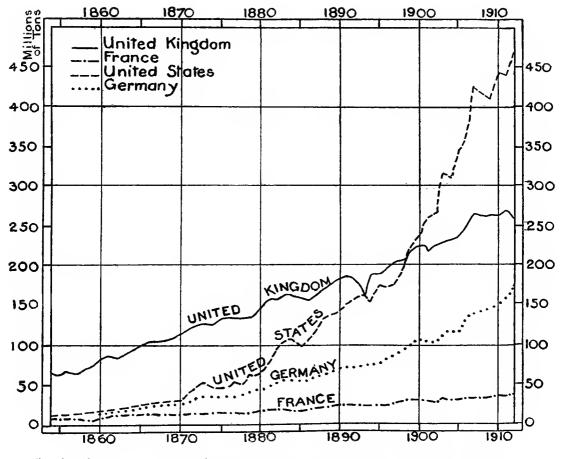

|
|        |                                                                                          |                                                                                                                                 |                                                                                |                                                                               |                                                               |                                                                    |                                                              |

NOTE.-G. indicates Government lines and P. indicates Private lines.



CHART SHOWING THE PRODUCTION OF PIG IRON IN THE UNITED KINGDOM, FRANCE, GERMANY AND THE UNITED STATES, 1854-1912.





# No. 72.—PRODUCTION—THE UNITED KINGDOM: MINERALS—COAL AND IRON.

|                     |                    |                |              |                    | Pig 1                 | [ron.                |
|---------------------|--------------------|----------------|--------------|--------------------|-----------------------|----------------------|
| Years.              | Coal.              | Pig Iron.      | Years.       | Coal.              | From<br>British Ores. | From<br>Foreign Ores |
|                     | Tons 000's         | Tons 000's     |              | Tons 000's         | Tons 000's            | Tons 000's           |
| 1815                | 10118 000 8        | 10H3 000 B     | 1871         | 117,352            | 6,                    | 627                  |
| 181